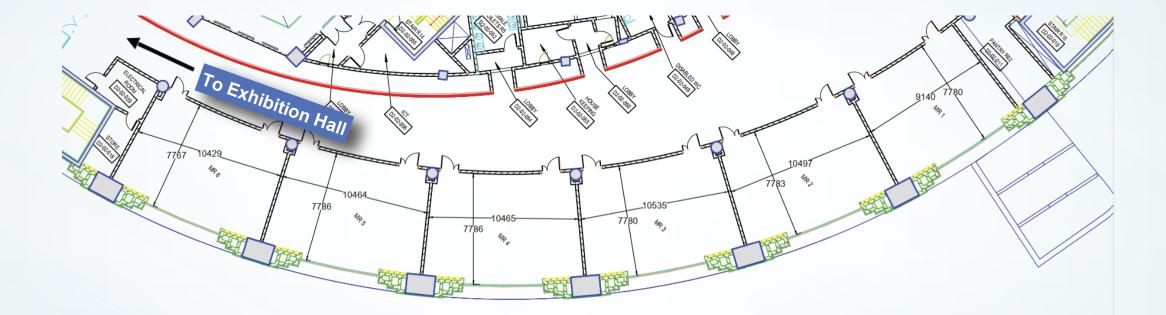

| Nizwa            |                             |
|               | Meeting Room 13                    | Buraimi          |                             |
|               | Meeting Room 14<br>Meeting Room 15 | Barka<br>Liwa    |                             |
|               | Meeting Room 16                    | Bidbid           |                             |
|               | Meeting Room 17                    | Hamra            | Ground Floor                |
|               | Meeting Room 18                    | Samail           | Next Atrium Area            |
|               | Meeting Room 19<br>Meeting Room 20 | Madha<br>Haima   |                             |

### Exhibition Hall & Foyer Area – First floor Level



### **Meeting Rooms 1-6 First Floor**



### Meeting Rooms 8-14 First Floor



#### Atrium Area Ground floor level



### Meeting Rooms 15-20 Ground Floor