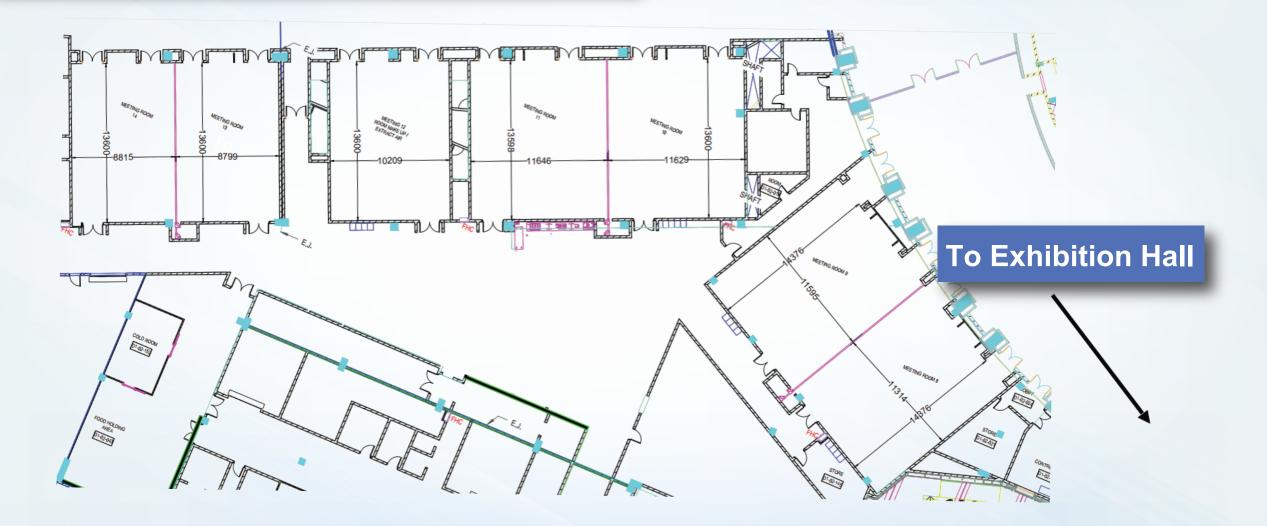

|                             |
|               | Meeting Room 13                    | Buraimi          |                             |
|               | Meeting Room 14<br>Meeting Room 15 | Barka<br>Liwa    |                             |
|               | Meeting Room 16                    | Bidbid           |                             |
|               | Meeting Room 17                    | Hamra            | Ground Floor                |
|               | Meeting Room 18                    | Samail           | Next Atrium Area            |
|               | Meeting Room 19<br>Meeting Room 20 | Madha<br>Haima   |                             |

### Exhibition Hall & Foyer Area – First floor Level



### **Meeting Rooms 1-6 First Floor**



### Meeting Rooms 8-14 First Floor



#### Atrium Area Ground floor level



### Meeting Rooms 15-20 Ground Floor