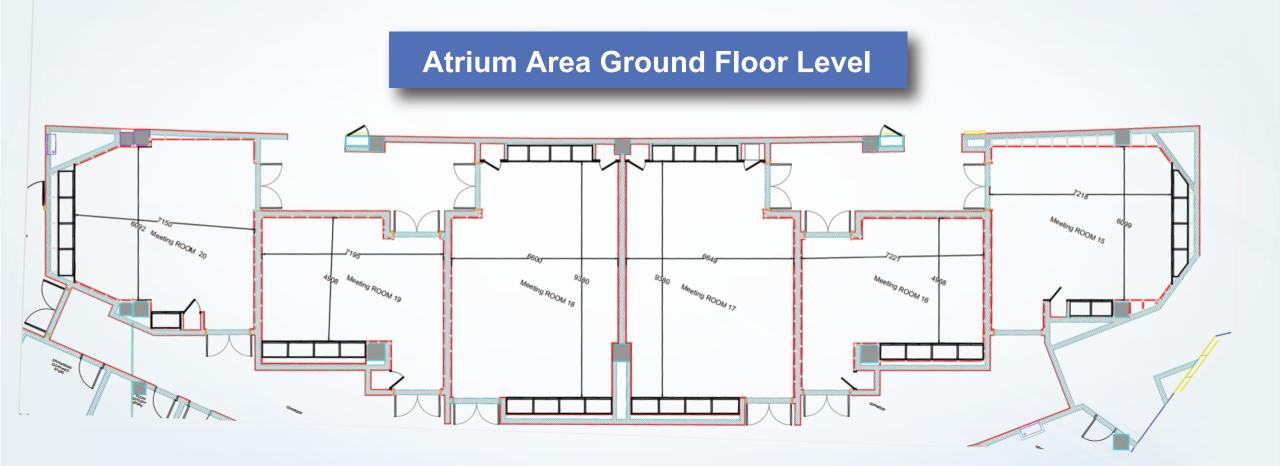

# Exhibition/Meeting Rooms Floor Maps

#### Atrium Area Ground floor level

### Meeting Rooms 15-20 Ground Floor