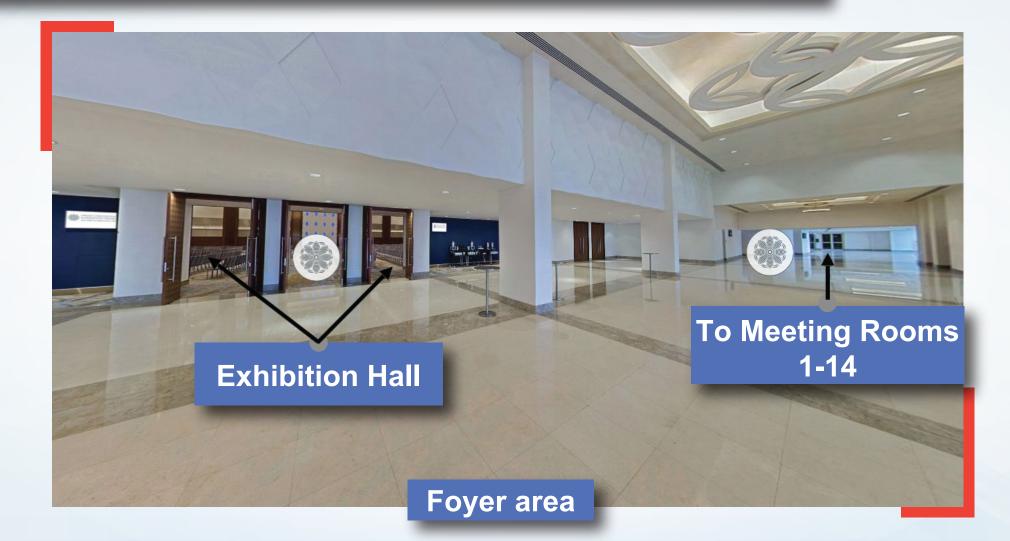

|
|               | $\sim$                             | Nizwa            |                             |
|               | Meeting Room 13                    | Buraimi          |                             |
|               | Meeting Room 14<br>Meeting Room 15 | Barka<br>Liwa    |                             |
|               | Meeting Room 16                    | Bidbid           |                             |
|               | Meeting Room 17                    | Hamra            | Ground Floor                |
|               | Meeting Room 18                    | Samail           | Next Atrium Area            |
|               | Meeting Room 19<br>Meeting Room 20 | Madha<br>Haima   |                             |

### Exhibition Hall & Foyer Area – First floor Level



### **Meeting Rooms 1-6 First Floor**



### Meeting Rooms 8-14 First Floor



#### Atrium Area Ground floor level



### Meeting Rooms 15-20 Ground Floor