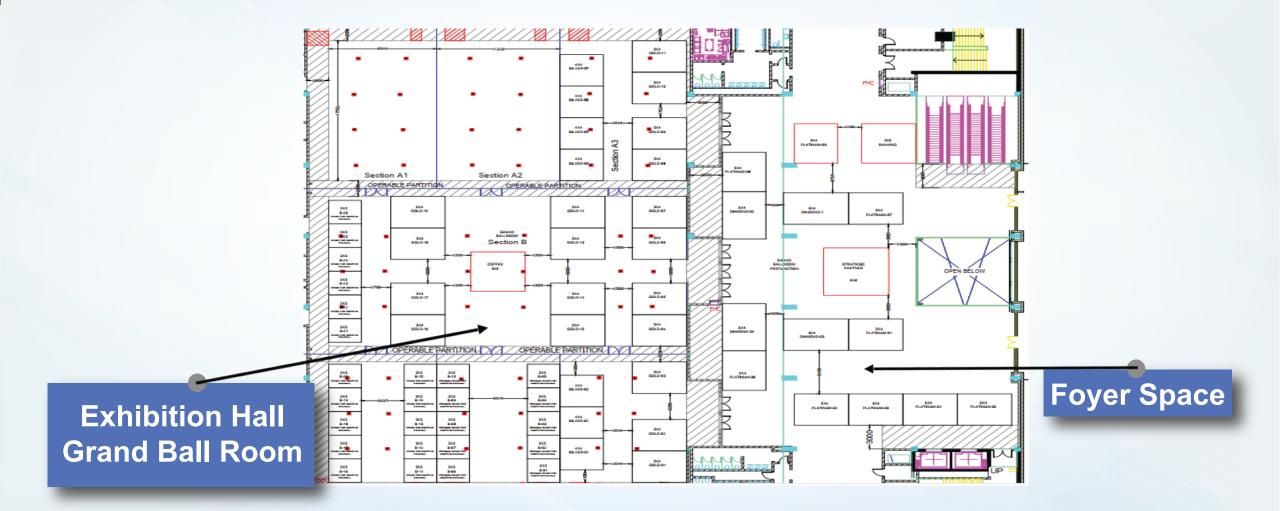

# Exhibition/Meeting Rooms Floor Maps

### Exhibition Hall & Foyer Area – First floor Level